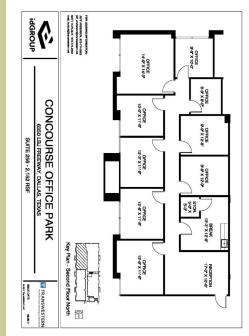

#### SUITE FEATURES

- 2,152 Rentable Square Feet
- Nine Offices with a Kitchen / Break Room, storage and Reception
- Granite border in reception