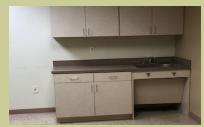

#### SUITE FEATURES

- 2,152 Rentable Square Feet
- Nine Offices with a Kitchen / Break Room, storage and Reception
- Granite border in reception

#### **BUILDING FEATURES**

- 485 + Underground Parking Spaces
- Free On-site Fitness Facility
- Tenant Lounge/Kitchen/Vending
- Free Conference Room
- Extensive LED Lighting Retrofit
- Multiple Fiber Optic Providers
- Very low electricity costs